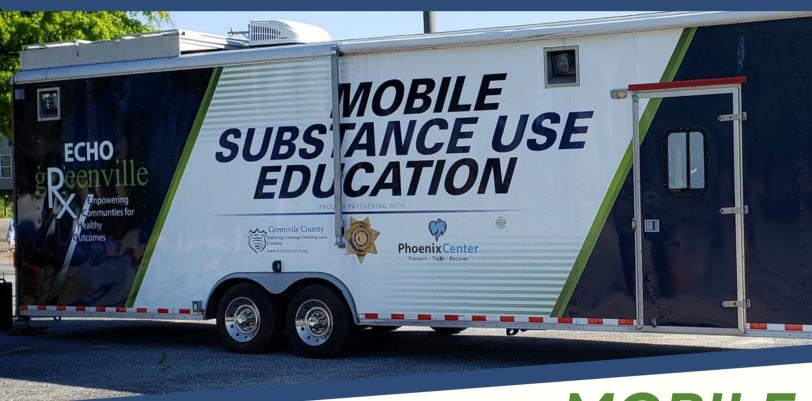

## MOBILE SUBSTANCE USE EDUCATION TRAILER

This state of the art trailer is equipped with interactive technology and displays that increase awareness of the dangers of opioids and other drugs.